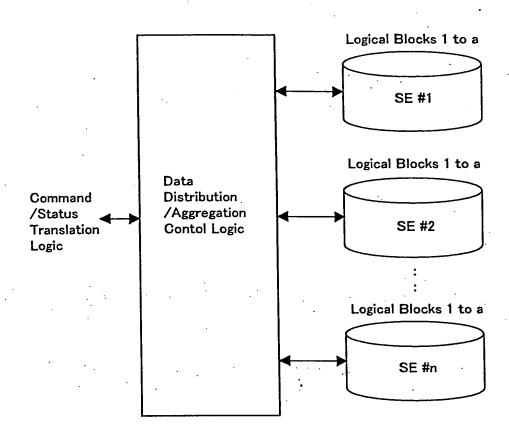

Atty. Ref.: 9694-000003/NP

1/21

BEST AVAILABLE COPY

Fig. 1



Fig. 2



Fig. 3





4/21















Fig. ZOA



12/21

Fig, 20B



Fig. 20C



14/21

Fig. 20D



10/502457

15/21

Fig. 20E



16/21



To/From SDL
Control Signals Storage Element interface



Fig. 23



Fig. 24



20/21



Title: DATA STORAGE SYSTEM
Inventors: Kirk Donald WILSON, et al.

Atty. Ref.: 9694-000003/NP

21/21

Fig. 26



10.1502 457

## This Page is Inserted by IFW Indexing and Scanning Operations and is not part of the Official Record

## **BEST AVAILABLE IMAGES**

Defective images within this document are accurate representations of the original documents submitted by the applicant.

| Defects in the images include but are not limited to the items checked: |
|-------------------------------------------------------------------------|
| ☐ BLACK BORDERS                                                         |
| ☐ IMAGE CUT OFF AT TOP, BOTTOM OR SIDES                                 |
| FADED TEXT OR DRAWING                                                   |
| ☐ BLURRED OR ILLEGIBLE TEXT OR DRA